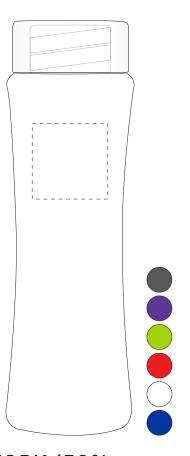

## JOB NO. XXXXXX S726 - Sparta 500ml Tritan Water Bottle

| Product Colour/s (Please specify product colour/s here) | Product Size<br>500ml                     | Actual Print Size (Please specify actual print size here) |
|---------------------------------------------------------|-------------------------------------------|-----------------------------------------------------------|
| Print colour/s (Please specify print colour/s here)     | Print Method ☐ Pad Print: 40mm W x 40mm H |                                                           |

## ARTWORK (50% approx.)

NEW/REPEAT ORDER/REDO/BACK ORDER

## Disclaimer:

Colour proofs are to be used as a guide only.

Line drawing is for approximate print positional guide only.

Please familiarise yourself with the product prior to approving.

It is not intended to be an exact scale or detailed representation.

Small details or text, including ®⊙™, may fill in and not be legible.

Dotted lines will not be printed and are for maximum print guide only.

The fine lines and details in your logo may not be able to be produced clearly.